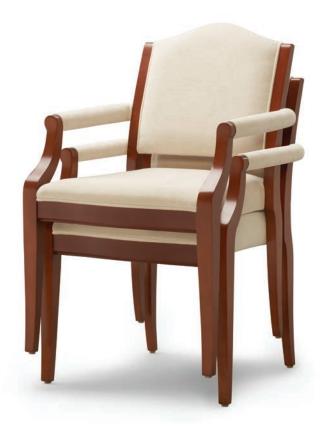

(2) 550 Models In Stacking Position
\*Chairs may be stacked four high without a dolly.
Please contact factory for information regarding
additional stacking capacity.

552 Stacking Arm Chair Exposed Wood Arm / Open Back W 23" D 25" H 35" SH 19" AH 25"