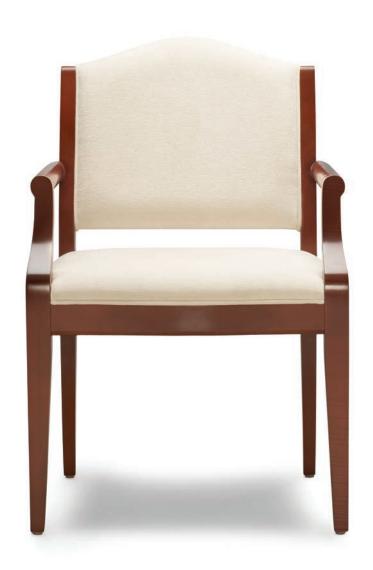

577 Open Arm Side Chair Exposed Wood Top Arm W 23" D 25" H 35" SH 19" AH 25"

TRINITY

577 Open Arm Side Chair Exposed Wood Top Arm / Open Back W 23" D 25" H 35" SH 19" AH 25"

570 Open Arm Side Chair Upholstered Top Arm / Closed Back W 23" D 25" H 35" SH 19" AH 25"