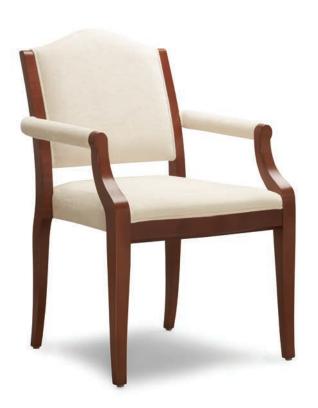

577 Open Arm Side Chair Exposed Wood Top Arm W 23" D 25" H 35" SH 19" AH 25"

TRINITY

577 Open Arm Side Chair Exposed Wood Top Arm / Open Back W 23" D 25" H 35" SH 19" AH 25"

570 Open Arm Side Chair Upholstered Top Arm / Closed Back W 23" D 25" H 35" SH 19" AH 25"