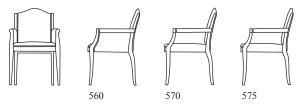

577 Open Arm Side Chair Exposed Wood Top Arm W 23" D 25" H 35" SH 19" AH 25"

TRINITY

577 Open Arm Side Chair Exposed Wood Top Arm / Open Back W 23" D 25" H 35" SH 19" AH 25"

570 Open Arm Side Chair Upholstered Top Arm / Closed Back W 23" D 25" H 35" SH 19" AH 25"

560 Closed Arm Side Chair Upholstered Top Arm / Closed Back W 23" D 25" H 35" SH 19" AH 25"

571 Open Arm Side Chair Upholstered Top Arm / Tufted Back W 23" D 25" H 35" SH 19" AH 25"

### Stacking Side Chair / Open Back

Models include upholstered arm, and exposed wood arm models.

#### Plain Back Side Chair / Open Back

Models include open upholstered arm, and open exposed wood arm models.