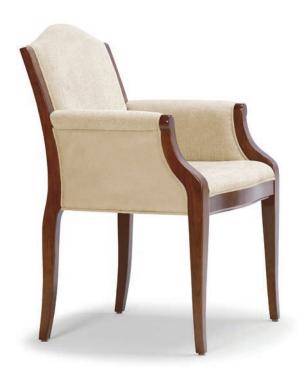

## Tufted Back Side Chair / Closed Back

Model includes open upholstered arm only.

The Conrad Collection offers elegantly sculptured office seating which includes executive, general office, task, and guest seating with stacking capability. Multiple back heights and three distinct tailoring options make Conrad the right choice for a variety of office seating applications.