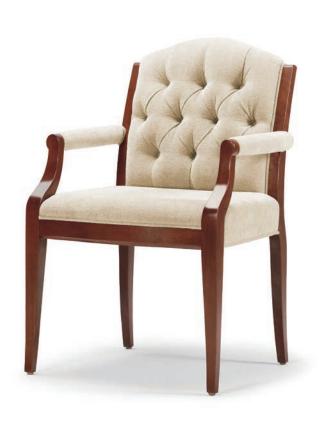

560 Closed Arm Side Chair Upholstered Top Arm / Closed Back W 23" D 25" H 35" SH 19" AH 25"

571 Open Arm Side Chair Upholstered Top Arm / Tufted Back W 23" D 25" H 35" SH 19" AH 25"

## Tufted Back Side Chair / Closed Back

Model includes open upholstered arm only.

The Conrad Collection offers elegantly sculptured office seating which includes executive, general office, task, and guest seating with stacking capability. Multiple back heights and three distinct tailoring options make Conrad the right choice for a variety of office seating applications.