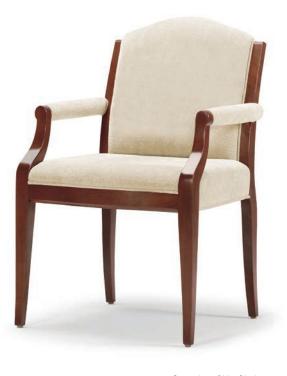

#### Plain Back Side Chair / Open Back

Models include open upholstered arm, and open exposed wood arm models.