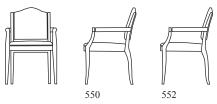

(2) 550 Models In Stacking Position
\*Chairs may be stacked four high without a dolly.
Please contact factory for information regarding
additional stacking capacity.

552 Stacking Arm Chair Exposed Wood Arm / Open Back W 23" D 25" H 35" SH 19" AH 25"

#### Plain Back Side Chair / Closed Back

Models include closed arm, open upholstered arm, and open exposed wood arm models.