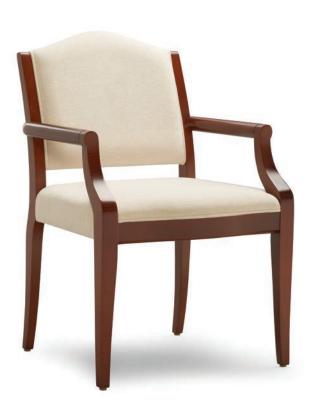

#### Plain Back Side Chair / Closed Back

Models include closed arm, open upholstered arm, and open exposed wood arm models.