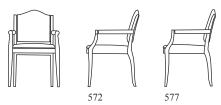

577 Open Arm Side Chair Exposed Wood Top Arm W 23" D 25" H 35" SH 19" AH 25"

TRINITY

577 Open Arm Side Chair Exposed Wood Top Arm / Open Back W 23" D 25" H 35" SH 19" AH 25"

570 Open Arm Side Chair Upholstered Top Arm / Closed Back W 23" D 25" H 35" SH 19" AH 25"