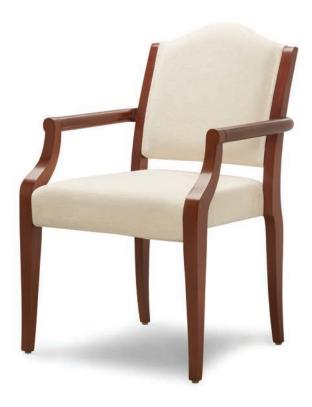

# CONRAD

Conrad's elegant styling is a blend of traditional and contemporary themes forming a classic design that is well suited for contemporary public spaces. The solid maple frames are crafted using mortise and tenon joinery, and upholstered with great care and attention to detail.

## Tufted Back Side Chair / Closed Back

Model includes open upholstered arm only.

The Conrad Collection offers elegantly sculptured office seating which includes executive, general office, task, and guest seating with stacking capability. Multiple back heights and three distinct tailoring options make Conrad the right choice for a variety of office seating applications.